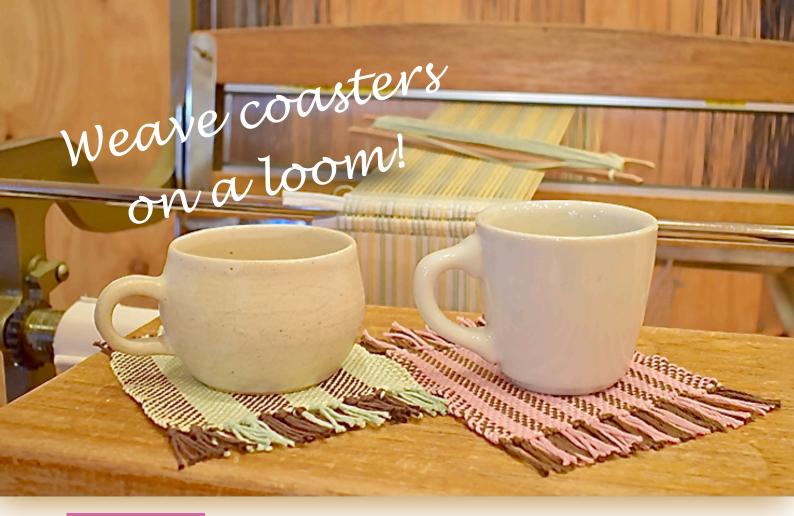

Hours Morning: 11:00-12:00 / Afternoon: 13:00-15:00

Location Weaving studio - 2F Craft Hall

**Duration** Approx. 45 minutes

Ages Age 6 - adult \*Age 6-12 with guardian

Group 1-4 persons

Price ¥1,000 per 12cm x 12cm coaster

Sign-up Craft Studio / Vest Pocket Shop by 11:30 for the morning hour by 14:30 for the afternoon hour

Accessibility

There is no elevator in the Craft Hall. English instructions are available. Also, staff is able to communicate with simple English.

## Note:

Staff will assist you with technical matters. The schedule of activities may be changed due to facility availability.